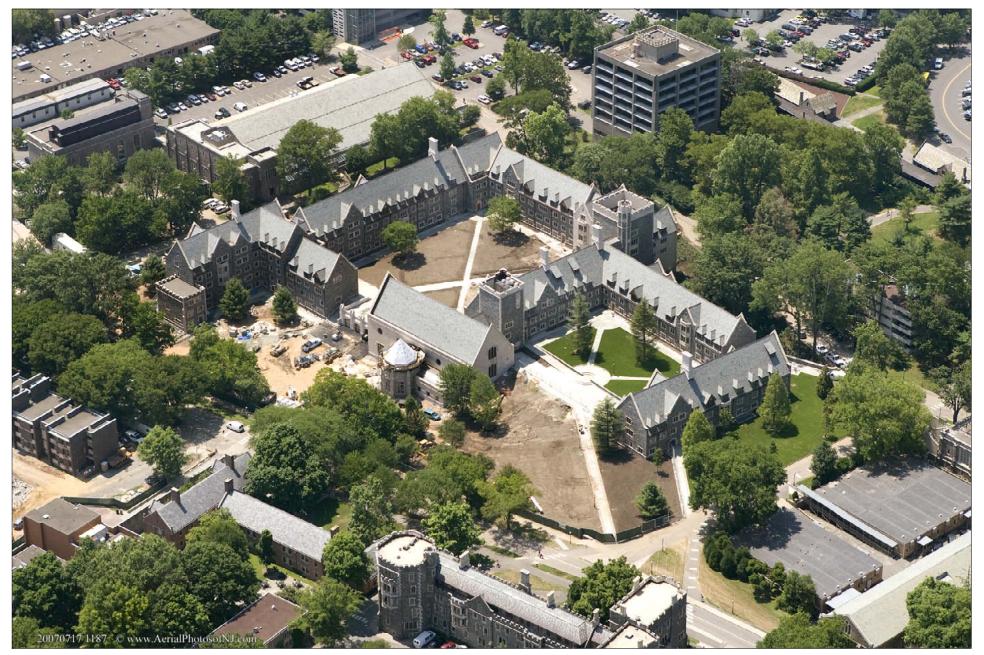

#### Whitman College Building Names

**A** Fisher Hall

**B**C North Hall

**T** Murley-Pivirotto Family Tower

**G** Hargadon Hall

**D** Lauritzen Hall

SE South Baker Hall

(F) 1981 Hall

(H) Community Hall

Design Firm: Executive A/E: Construction Manager: Porphyrios Associates Einhorn Yaffee Prescott

Torcon, Inc.

500 Undergraduate Students

- 10 Graduate Students
- 1 Faculty Suite
- Master's Office Suite
- Writing Program
- 65-seat Drama Theater
- Dance Practice Room
- Library/Computer Cluster
- College Seminar Rooms
- Main Dining Hall/Cafe & two Semi-Private Dining Rooms

- Approximately 250,000 GSF
- Eight Named Buildings
- Fieldstone (five types of bluestone) on six buildings
- Indiana Limestone on two buildings and on the Wright Cloister
- Vermont slate roofs
- Mahogany window frames with leaded-glass windows w/ insulating inner glass

Princeton University
Whitman College

Photo date 7.17.2007

Photo date 7.17.2007

Photo date 7.17.2007

Photo date 7.17.2007