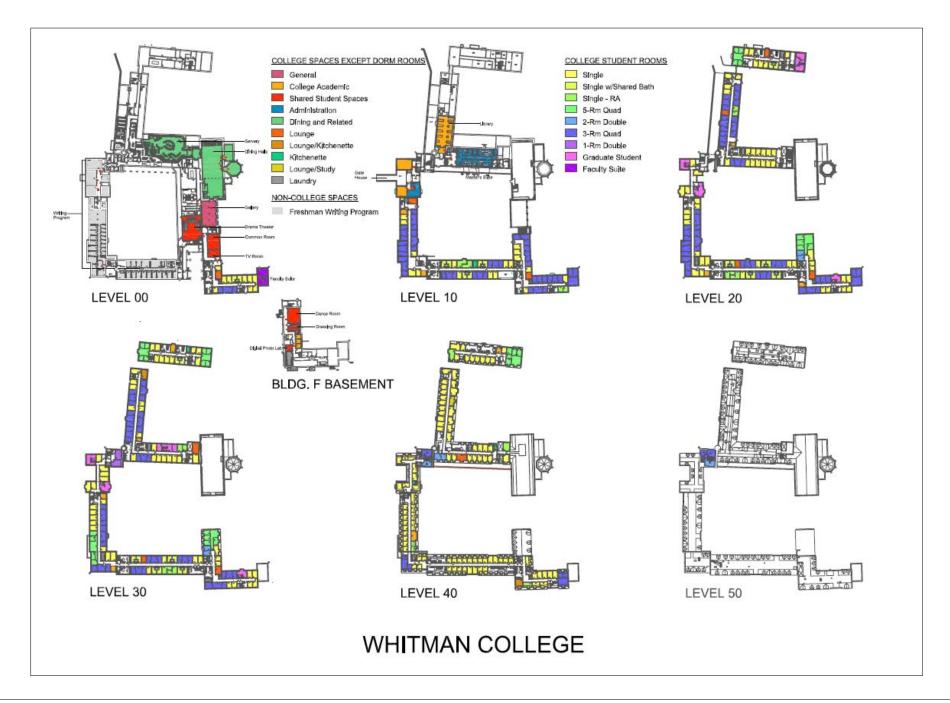

#### Whitman College Building Names

**A** Fisher Hall

**B**C North Hall

**T** Murley-Pivirotto Family Tower

**G** Hargadon Hall

**D** Lauritzen Hall

SE South Baker Hall

(F) 1981 Hall

(H) Community Hall

Design Firm: Executive A/E: Construction Manager: Porphyrios Associates Einhorn Yaffee Prescott

Torcon, Inc.

500 Undergraduate Students

- 10 Graduate Students
- 1 Faculty Suite
- Master's Office Suite
- Writing Program
- 65-seat Drama Theater
- Dance Practice Room
- Library/Computer Cluster
- College Seminar Rooms
- Main Dining Hall/Cafe & two Semi-Private Dining Rooms

#### Room Demographics (Student Bed Count by Building)

| Bed Count            |                    |             |            |                                      |                  |                |                     |           |                         |
|----------------------|--------------------|-------------|------------|--------------------------------------|------------------|----------------|---------------------|-----------|-------------------------|
| Room Type            | Suite Type         | Fisher Hall | North Hall | Murley-<br>Pivirotto<br>Family Tower | Hargadon<br>Hall | Lauritzen Hall | South Baker<br>Hall | 1981 Hall | Grand Total<br>Bedcount |
| Double               | 1-Rm Double        |             |            | 4                                    |                  |                |                     |           | 4                       |
|                      | 2-Rm Double        |             | 2          | 2                                    |                  |                |                     | 4         | 8                       |
|                      | 3-Rm Quad          |             | 48         | 4                                    |                  | 40             | 52                  | 52        | 196                     |
| Sum of Doubles       |                    |             | 50         | 10                                   |                  | 40             | 52                  | 56        | 208                     |
| Single               | 5-Rm Quad          | 16          |            |                                      |                  | 4              |                     | 8         | 28                      |
|                      | Graduate           | 2           | 2          |                                      | 4                |                |                     | 2         | 10                      |
|                      | RA Single          | 1           | 3          |                                      |                  | 1              | 6                   | 2         | 13                      |
|                      | Shared Bath Single | 4           |            |                                      |                  |                | 22                  | 1         | 27                      |
|                      | Single             | 25          | 63         |                                      | 18               | 29             | 47                  | 41        | 223                     |
|                      | Faculty            |             |            |                                      |                  |                |                     | 1         | 1                       |
| Sum of Singles       |                    | 48          | 68         |                                      | 22               | 34             | 75                  | 55        | 302                     |
| Grand Total Bedcount |                    | 48          | 118        | 10                                   | 22               | 74             | 127                 | 111       | 510                     |