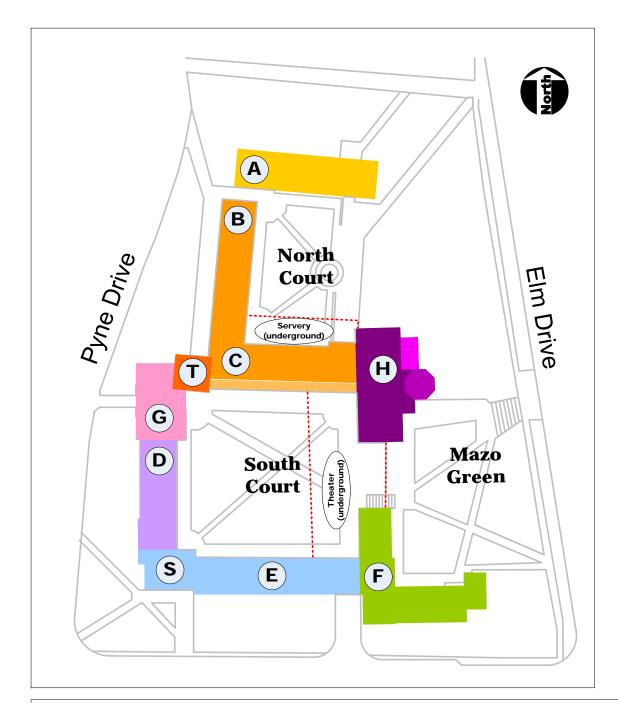

#### Whitman College Building Names

**A** Fisher Hall

**B**C North Hall

**T** Murley-Pivirotto Family Tower

**G** Hargadon Hall

**D** Lauritzen Hall

SE South Baker Hall

(F) 1981 Hall

(H) Community Hall

Design Firm: Executive A/E: Construction Manager: Porphyrios Associates Einhorn Yaffee Prescott

Torcon, Inc.

500 Undergraduate Students

- 10 Graduate Students
- 1 Faculty Suite
- Master's Office Suite
- Writing Program
- 65-seat Drama Theater
- Dance Practice Room
- Library/Computer Cluster
- College Seminar Rooms
- Main Dining Hall/Cafe & two Semi-Private Dining Rooms

- Approximately 250,000 GSF
- Eight Named Buildings
- Fieldstone (five types of bluestone) on six buildings
- Indiana Limestone on two buildings and on the Wright Cloister
- Vermont slate roofs
- Mahogany window frames with leaded-glass windows w/ insulating inner glass