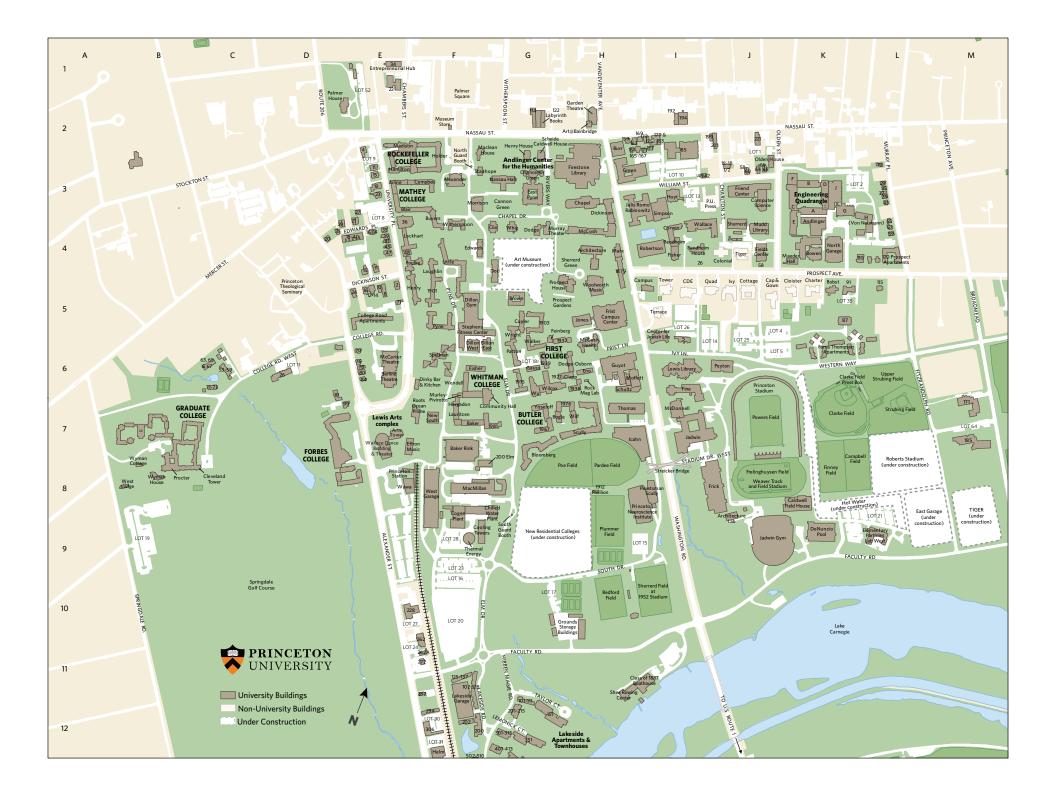

# Princeton Universitv

## Destinations

Admission (Undergraduate Admission Information Center), 36 University Place, E3 Advancement, 100 Overlook Center (not shown) Andlinger Center for the Humanities: Chancellor Green, G2 East Pyne Hall, G3 Henry House, G2 Scheide Caldwell House, G2 Alumni Association, Maclean House, F2 Art@Bainbridge, H2 Auditoriums: Arthur Lewis, Robertson Hall, 14 Betts, Architecture School, H3 Helm, 50 McCosh Hall, H3 Richardson, Alexander Hall, F3 Taplin, Fine Hall second floor, I6 Taylor, Frick Chemistry Laboratory, J8 Wood, 10 McCosh Hall, H3 Broadcast Studio, Lewis Library, I6 Cannon Green, G3 Career Developement, 36 University Place, E3 Chapel, H3 Communications, 22 Chambers Street, E1 Community and Regional Affairs, 4 Mercer Street, E2 Dean of the College, Morrison Hall, F3 Dean of the Faculty, Nassau Hall, G3 Dean of the Graduate School. Clio Hall, G3 Dean of Undergraduate Students, Morrison Hall, F3 Dean for Research, 91 Prospect Avenue, L4 Employment, Human Resources, 100 Overlook Center (not shown) Entrepreneurial Hub, 34 Chambers Street, E1 Financial Aid (Undergraduate), 330 Alexander Street, E12 (Helm) Firestone Library, H2 Galleries: Bernstein, Robertson Hall, 14 Hurley, Wallace Dance Building and Theater, E7 Lucas, 185 Nassau Street, I2 Health Services, McCosh Health Center, H5 Housing Office, 330 Alexander Street, E12 (Helm) Information, Frist Campus Center, H5

Labyrinth Books, 122 Nassau Street, G2 Lewis Center for the Arts: 185 Nassau Street, I2 Arts Tower, E7 New South Building, F6 Wallace Dance Building and Theater, E7 Lewis Library, 16 Lost and Found, 200 Elm Drive, F7 Nassau Hall, G3 Princeton School of Public and International Affairs, Robertson Hall, 14 Visitor Parking Lot 23, F9 Princeton University Store: 114 Nassau Street, G2 36 University Place, E3 Prospect House, H4 Public Safety, 200 Elm Drive, F7 Registrar, 330 Alexander Street, E12 (Helm) Restrooms, Frist Campus Center, H5; Chancellor Green, G2 Student Centers: AccessAbility Center, Frist Campus Center, H5 Campus Club, 14 Davis International Center, Simpson International Building, I3 Fields Center, 58 Prospect Avenue 14 Frist Campus Center, H5 Gender + Sexuality Center, Rainbow Lounge and Women\*s Space, Frist Campus Center, H5 Pace Center for Civic Engagement, Frist Campus Center, H5; 58 Prospect Avenue, J4 Theaters: Berlind Theatre, E6 Frist Film/Performance Theatre, 301 Frist Campus Center, H5 Garden Theatre, H2 Hearst Dance Theater, Wallace Dance Building and Theater, E7 Lee Family Music Performance and Rehearsal Room, Effron Music Building, E7 Matthews Acting Studio, 185 Nassau Street, 12 McCarter Theatre, E5 Stewart Theater, 185 Nassau Street, I2 Theatre Intime, Murray Theater G3 Wallace Theater, Wallace Dance Building and Theater, E7 ATHLETICS 1952 Stadium, I9 Athletic Ticket Office, Jadwin Gymnasium, K9 Baker Rink, F7 Bedford Field, H10 Clarke Field, K6

DeNunzio Pool, K8

Dillon Gymnasium, F5 Jadwin Gymnasium, K9 Princeton Stadium, K6 Springdale Golf Course, C9 Weaver Track and Field Stadium, K8 TRANSPORTATION Shuttle Bus to Newark Airport, Nassau Inn (Palmer Square), F1 Taxi, Nassau Street, F2; Princeton Station, E8 Train, Princeton Station (Dinky), E8

## Student Residences

NEW RESIDENTIAL COLLEGES

(under construction), G9 BUTLER COLLEGE 1915 Hall, G6 1967 Hall, G7 1976 Hall, G6 Bloomberg Hall, G7 Bogle Hall, G6 Wilf Hall, H7 Wu Hall, G6 Yoseloff Hall, G6 FIRST COLLEGE 1927-Clapp Hall, H6 1937 Hall, H5 1938 Hall, H6 1939 Hall, G5 Dodge-Osborn Hall, H5 Feinberg Hall, G5 Gauss Hall, G6 Walker Hall, G5 Wilcox Hall, G6 FORBES COLLEGE, D7

MATHEY COLLEGE Blair Hall, E3 Edwards Hall, F4 Hamilton Hall, E2 Joline Hall, E3 Little Hall, F4 ROCKEFELLER COLLEGE Buvers Hall, F3 Campbell Hall, F3 Holder Hall, E2 Madison Hall, E2 Witherspoon Hall, F3 WHITMAN COLLEGE 1981 Hall, F7 Baker Hall, F6 Community Hall, F6 Fisher Hall, F6 Hargadon Hall, F6 Lauritzen Hall, F6 Murley-Pivirotto Family Tower, F6

## Wendell Hall, F6 UPPERCLASS HOUSING 1901 Hall, F4 1903 Hall, G5

Cuyler Hall, G5 Dod Hall, G4 Foulke Hall, E4 Henry Hall, E4 Laughlin Hall, F4 Lockhart Hall, E3 Patton Hall, G5 Pvne Hall, F5 Scully Hall, H7 Spelman Halls, F6 Wright Hall, G5

Brown Hall G4

## GRADUATE HOUSING

Graduate College, A7 Lakeside Graduate Housing, G12 Lawrence Apartments, South of golf course (not shown) Wyman House, A7

## **Campus Directory**

1879 Hall, H4 1901 Hall, F4 1903 Hall, G5 1912 Pavilion, H8 1915 Hall, G6 1927-Clapp Hall, H6 1937 Hall, H5 1938 Hall, H6 1939 Hall, G5 1952 Stadium, 19 1967 Hall, G7 1976 Hall, G6 1981 Hall, F7

А Alexander Hall, F3

Andlinger Center for Energy and the Environment, K4 Architecture Laboratory, J8 Architecture School, H3 Art Museum (under construction), G4 Arts Tower, E7

в Baker Hall, F6 Baker Rink, F7 Bedford Field, H10 Bendheim House, 14 Berlind Theatre, E6 Blair Hall, E3 Bloomberg Hall, G7 Bobst Hall 14 Bogle Hall, G6 Bowen Hall, K4 Brown Hall, G4 Burr Hall, H2 Buvers Hall, F3

С Caldwell Field House, K8 Campbell Field, L8 Campbell Hall, F3 Campus Club, 14 Cannon Green, G3 Cap & Gown Club, K4 CDE (Cannon Dial Elm Club), 14 Center for Jewish Life 15 Chancellor Green, G2

Chapel, H3 Charter Club, K4 Chilled Water Plant, F8 Clarke Field, K6 Class of 1887 Boathouse, H11 Cleveland Tower, B7 Clio Hall, G3 Cloister Inn, K4 Cogeneration Plant, F8 College Road Apartments, E5 Colonial Club, J4 Community Hall, F6 Computer Science Building, K3 Cooling Towers, F8 Corwin Hall. 13 Cottage Club, J4 Cuyler Hall, G5 D DeNunzio Pool, K8

## Dickinson Hall H3 Dillon Court East, F5 Dillon Court West, F5 Dillon Gymnasium, F5 Dinky Bar and Kitchen, E6 Dod Hall, G4 Dodge Hall, G3 Dodge-Osborn Hall, H5 East Garage (under

construction), L9 East Pyne Hall, G3 Edwards Hall, F4 Effron Music Building, E7 Elementary Particles Lab West, L9 Engineering Quadrangle, K3 Eno Hall, H6

Feinberg Hall, G5 Ferris Thompson Apartments, L5 Fields Center, J4 Fine Hall, I6 Finney Field, K7 Firestone Library, H2 Fisher Hall, 14 Fisher Hall (Whitman), F6 Forbes College, D7 Foulke Hall, E4 Frelinghuysen Field, K8 Frick Chemistry Laboratory, J8 Friend Center, J3 Frist Campus Center, H5

## G

Garden Theatre, H2 Gauss Hall, G6 Graduate College, A7 Green Hall, H3 Grounds Storage Buildings, G10 Guyot Hall, H5

### н

Hamilton Hall, E2 Hargadon Hall, F6 Helm Building, F12 Henry Hall, E4 Henry House, G2 Holder Hall, E2 Hovt Laboratory, I3 Icahn Laboratory, H7 Ivv Club, J4

Т Jadwin Gymnasium, K9 ladwin Hall 17 Joline Hall, E3 Jones Hall, H5 Julis Romo Rabinowitz Building, H3 L

Labyrinth Books, G2 Lakeside Garage, F11 Lakeside Apartments and Townhouses, G12 Laughlin Hall, F4 Lauritzen Hall, F6 Lewis Library, 16 Little Hall F4 Lockhart Hall, E3 м Maclean House, F2 MacMillan Building, F8 Madison Hall, E2

Maeder Hall, K4 Marx Hall, H4 McCarter Theatre, E5 McCosh Hall, H3 McCosh Health Center, H5 McDonnell Hall, 16 Moffett Laboratory, H6 Morrison Hall, F3 Mudd Library, J3 Murley-Pivirotto Family Tower, F6 Murray Theater, G3 Museum Store, F2

Ν

Nassau Hall, G3 New South Building, F6 North Garage, L4 ο

Olden House, J3

Palmer House, D2 Pardee Field, H7 Patton Hall, G5 Peretsman Scully Hall, 18 Peyton Hall, J6 Plummer Field, H8 Poe Field, H7 Princeton Neuroscience Institute, 18 Princeton Stadium, K6 Princeton Station (Dinky), E8 Princeton University Press, J3 Princeton University Store, 114 Nassau Street, G2 Procter Hall, B7 Prospect Apartments, L4 Prospect Gardens, H4 Prospect House, H4 Pyne Hall, F5 0

### R

Roberts Stadium (under construction), L8 Robertson Hall, 14 Rock Magnetism Laboratory, H6 Roots Ocean Prime, E7

S

Scheide Caldwell House, G2 Schultz Laboratory, H6 Scully Hall, H7 Shea Rowing Center, H11 Sherrerd Green, H4 Sherrerd Hall, J3 Simpson International Building, 13 Spelman Halls, F6 Springdale Golf Course, C9 Stanhope Hall, F2 Stephens Fitness Center, F5 Streicker Bridge, 17 Strubing Field, L7

Terrace Club, 14 Thermal Energy Storage Tank, F8 Thomas Laboratory, H6 TIGER (under construction), M9 Tiger Inn. J4 Tower Club, 14

## U

Upper Strubing Field, L6

## v

Visitor Parking Lot 23, F9

### w

Wallace Dance Building and Theater, E7 Wallace Hall, J3 Walker Hall, G5 Wawa, E8 Weaver Track and Field Stadium, K8 Wendell Hall, F6 West Garage, F8 West Lodge, A7 Whig Hall, G3 Wilcox Hall, G6 Wilf Hall, H7 Witherspoon Hall, F3 Woolworth Center for Musical Studies, H4 Wright Hall, G5 Wu Hall, G6 Wyman Cottage, A7 Wyman House, A7

## Y

Yoseloff Hall G6

For an accessibility map, see www.princeton.edu/ada-map Copyright © 2021 by The Trustees of Princeton University Last update: September 2021

Quadrangle Club, J4